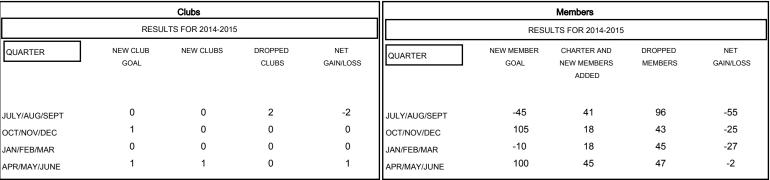

## MONTHLY MEMBERSHIP PROGRESS REPORT

## District 19 G

Results as of: 6/30/2015

GMT: Gary Wong LOCATION WASHINGTON GMT CA 1



## GOALS AND ACTUAL NEW CLUBS CUMULATIVE



## GOALS AND ACTUAL MEMBERS CUMULATIVE



| DROPPED CLUBS: 2  DROPPED MEMBERS |     | 29 CLUBS OF 44 ADDED 1 OR MORE<br>NEW MEMBERS | GENDER DISTRIBUTION           MALE         898 (64.70%)           FEMALE         490 (35.30%) |     |
|-----------------------------------|-----|-----------------------------------------------|-----------------------------------------------------------------------------------------------|-----|
| DECEASED                          | 30  | CLICK HERE FOR HEALTH ASSESSMENT DATA         | FAMILY UNIT MEMBERS                                                                           | 344 |
| CLUB CANCELLED                    | 0   |                                               |