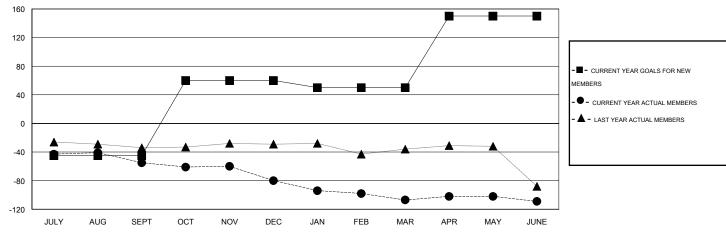

## GOALS AND ACTUAL MEMBERS CUMULATIVE

| DROPPED CLUBS: 2  DROPPED MEMBERS |     | 29 CLUBS OF 44 ADDED 1 OR MORE<br>NEW MEMBERS | GENDER DISTRIBUTION           MALE         898 (64.70%)           FEMALE         490 (35.30%) |     |
|-----------------------------------|-----|-----------------------------------------------|-----------------------------------------------------------------------------------------------|-----|
| DECEASED                          | 30  | CLICK HERE FOR HEALTH ASSESSMENT DATA         | FAMILY UNIT MEMBERS                                                                           | 344 |
| CLUB CANCELLED                    | 0   |                                               |                                                                                               | 169 |
| OTHER                             | 201 |                                               | HEAD OF HOUSEHOLD                                                                             | 109 |
| TOTAL                             | 231 |                                               | NON-HEAD OF HOUSEHOLD                                                                         | 175 |